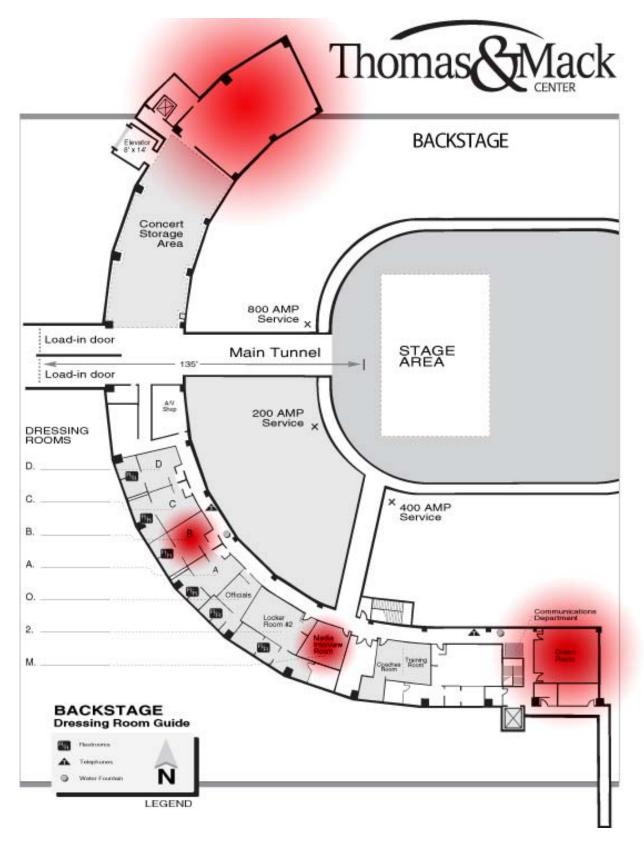

connection yourself and reduce your internet costs.

#### Helpdesk:

- We have a helpdesk available to troubleshoot internet issues. However, we will only cover the circuit and equipment we supply. We will not troubleshoot personal computers or equipment.
- Our contact number is: 702-895-4722.

## Pricing:

- Please contact your Event Coordinator or Catering Manager for current pricing information.
- VLAN, equipment, and dedicated circuit rates are available upon request.

#### Contact:

To order Internet Service, please contact:

Mark Horn, Communications System Specialist II (702)895-1742 (702)895-1581 (Fax) mark.horn@thomasandmack.com







# Wireless Coverage Map – Thomas & Mack Center & Cox Pavilion (Arena Level)









## Wireless Coverage Map – Thomas & Mack Center (Backstage)









# Wireless Coverage Map – Thomas & Mack Center (Ground Level)









# Wireless Coverage Map – Cox Pavilion (Ground Level)