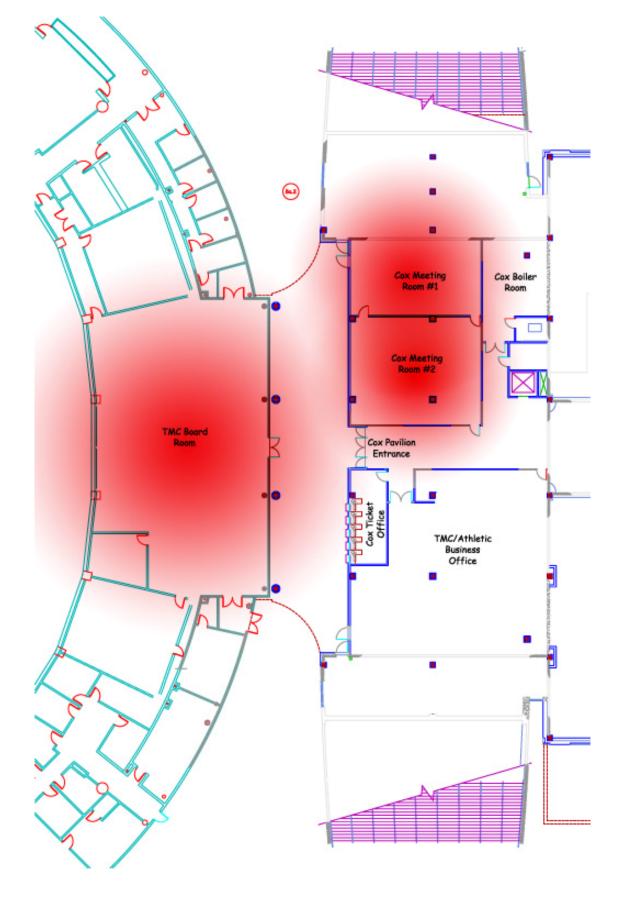

# Wireless Coverage Map – Cox Pavilion (Ground Level)

#### Wireless Connections:

- Wireless is available in both, the Thomas & Mack Center Arena and Cox Pavilion Arena, as well as the public meeting spaces in the Thomas & Mack Center (see maps below).
- Sam Boyd Stadium only has wireless available on the Press Level.
- The connection type is 802.11a/b/g in all locations.
- Once connected, guests will be brought to a portal page to register their laptop.
- Pre-paid and group access pass codes are available in advance of the show.