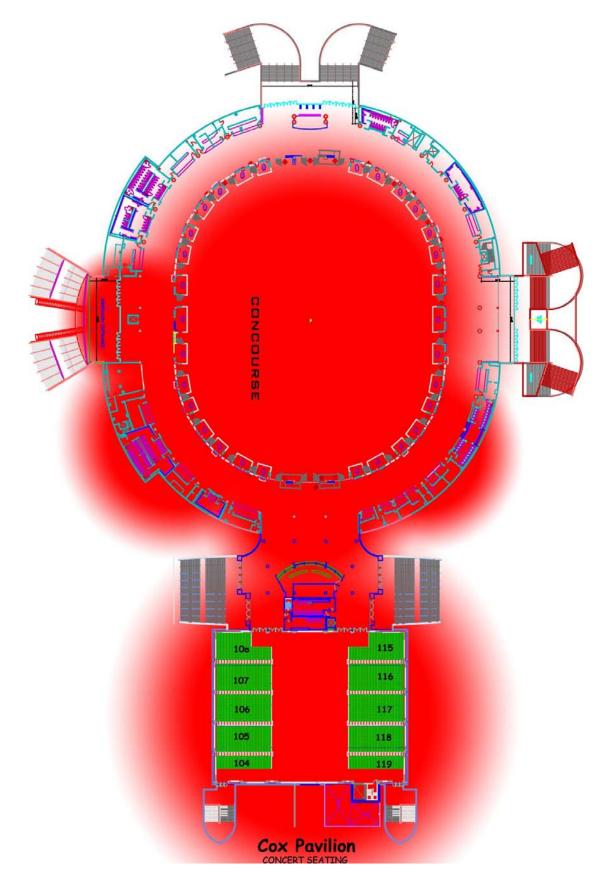

# Wireless Coverage Map – Thomas & Mack Center & Cox Pavilion (Arena Level)

# Wireless Coverage Map – Cox Pavilion (Ground Level)