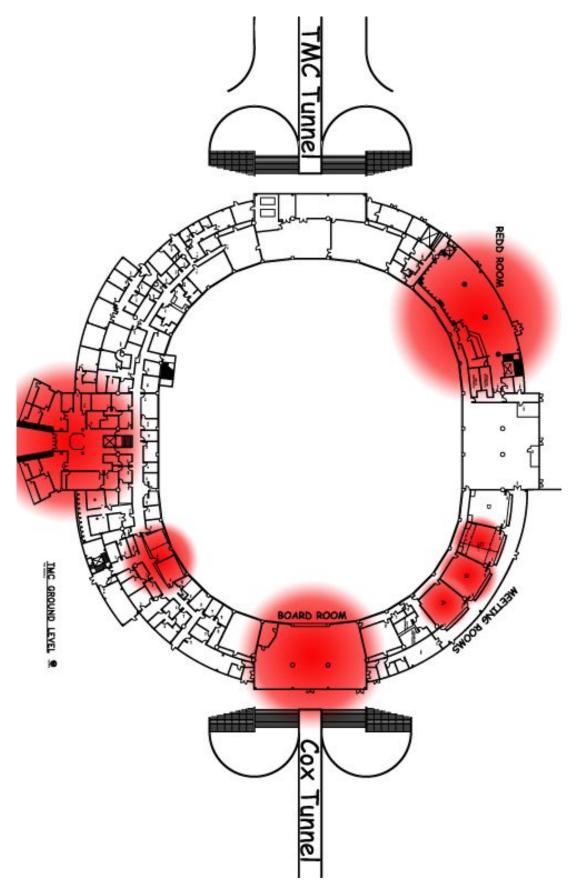

# Wireless Coverage Map – Thomas & Mack Center (Ground Level)

#### Wireless Connections:

- Wireless is available in both, the Thomas & Mack Center Arena and Cox Pavilion Arena, as well as the public meeting spaces in the Thomas & Mack Center (see maps below).
- Sam Boyd Stadium only has wireless available on the Press Level.
- The connection type is 802.11a/b/g in all locations.
- Once connected, guests will be brought to a portal page to register their laptop.
- Pre-paid and group access pass codes are available in advance of the show.